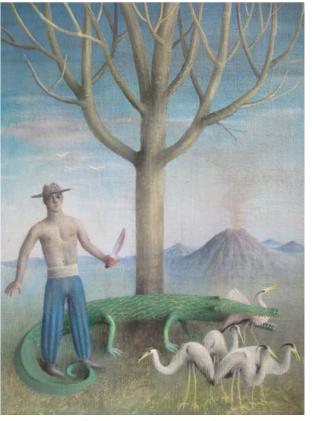

### **JAMES MORTIMER**

Two Headed Peacock, Height 120 cm, Edition 9, Bronze

Scene with Herons, 18 x 24cm Oil on canvas