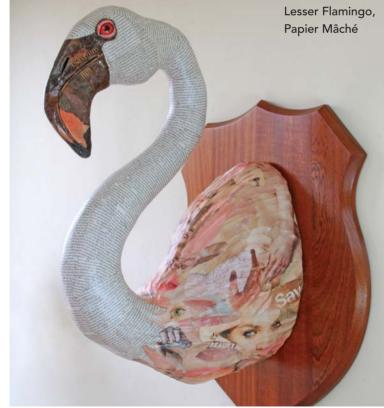

## DAVID FARRER

Papier-Mâché Sculptures

Bird of Prey Headdress 64 x 84cm, Hand printed dove, goose & turkey feathers collaged onto archival mountboard