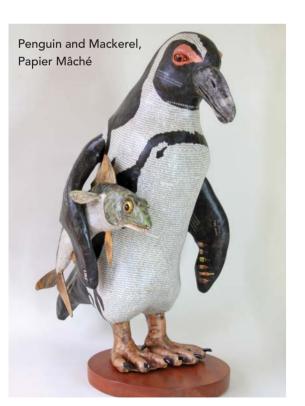

## DAVID FARRER

Papier-Mâché Sculptures

Bird of Prey Headdress 64 x 84cm, Hand printed dove, goose & turkey feathers collaged onto archival mountboard