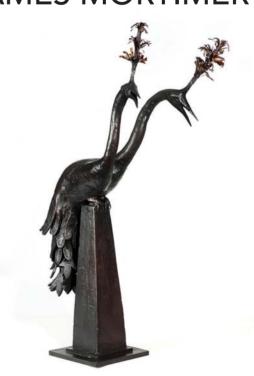

### **JAMES MORTIMER**

Two Headed Peacock, Height 120 cm, Edition 9, Bronze

Scene with Herons, 18 x 24cm Oil on canvas