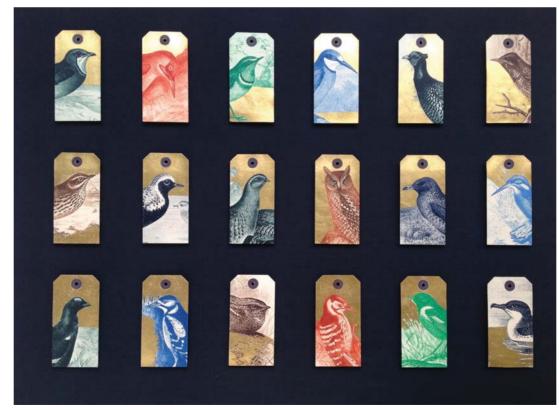

### **REBECCA JEWELL**

British Birds 63 x 86cm, Hand printed and gilded labels mounted on black silk