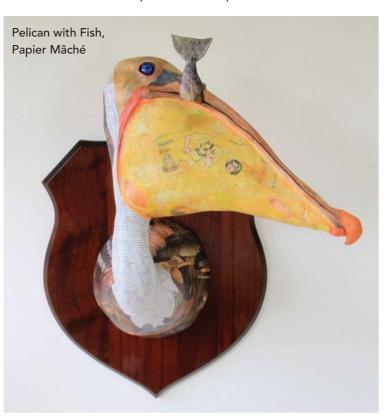

## DAVID FARRER

Papier-Mâché Sculptures

Bird of Prey Headdress 64 x 84cm, Hand printed dove, goose & turkey feathers collaged onto archival mountboard