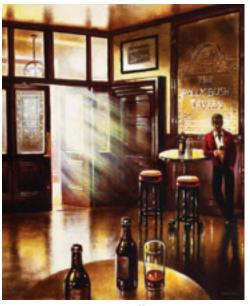

## HAM & HIGH

Paintings of Hampstead & Highgate Exhibition starts on 22nd June

CATTO GALLERY

John Duffin The Holly Bush Tavern, 30 x 25cm

Annie Ovenden St Jude on the Hill, 59 x 74cm

Haydn Cottam May Morning, 46 x 60cm