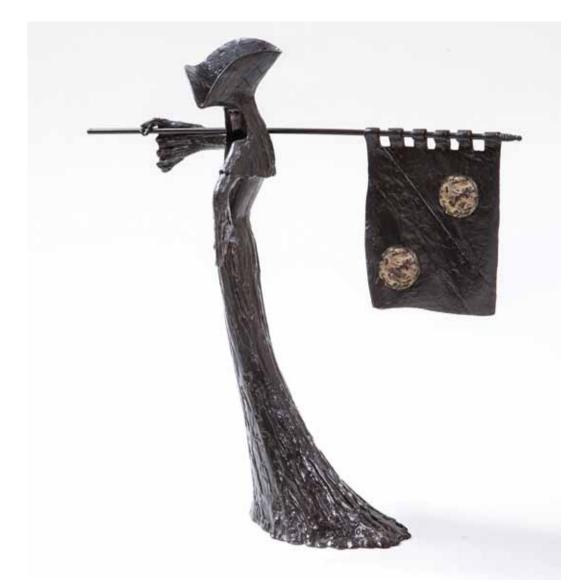

## PHILIP JACKSON

NEW WORKS

SALIERI'S FAN, BRONZE EDITION 8 Height 64 cm

THE CROQUET PLAYER, BRONZE EDITION 8
Height 36 cm

THE STANDARD BEARER, BRONZE EDITION 8
Height 38 cm