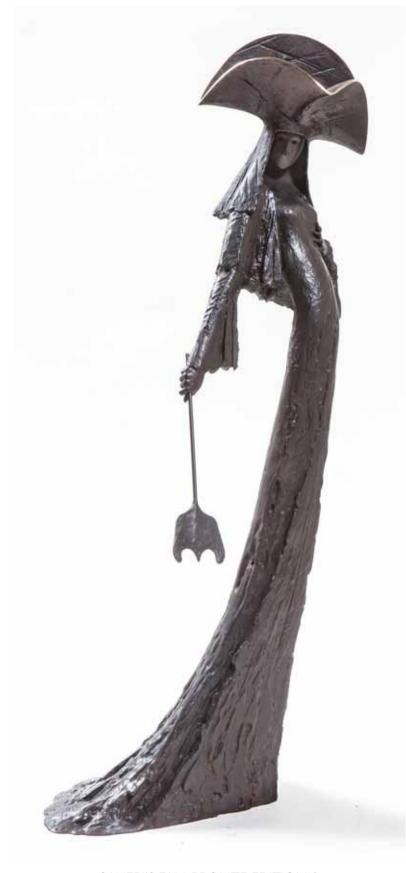

## PHILIP JACKSON

NEW WORKS

SALIERI'S FAN, BRONZE EDITION 8 Height 64 cm

THE CROQUET PLAYER, BRONZE EDITION 8
Height 36 cm

THE STANDARD BEARER, BRONZE EDITION 8
Height 38 cm