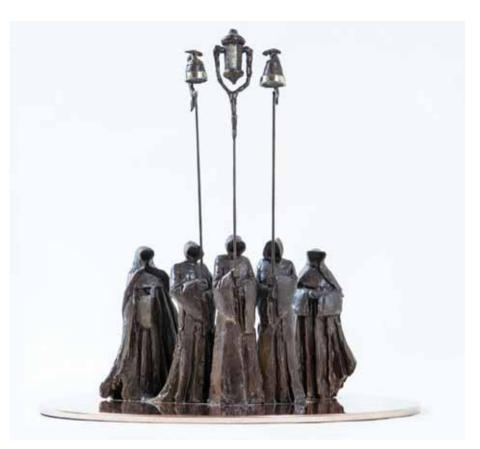

CANDLEMAS, BRONZE EDITION 8 Height 28 cm

SILK STOCKINGS, BRONZE EDITION 8 Height 25 cm

BOWLING WITH BOCCHERINI, EDITION 8 Height 163 cm

Included in this exhibition are a number of new works including 'The Maker of Moons', an enthroned figure holding a crescent moon fashioned as if from rock or lava flow, 'Candlemas' – a gathering of mysterious hooded figures huddled together in quiet authority, and 'Silk Stocking' an elegant figure in classical dress, exquisitely posed.