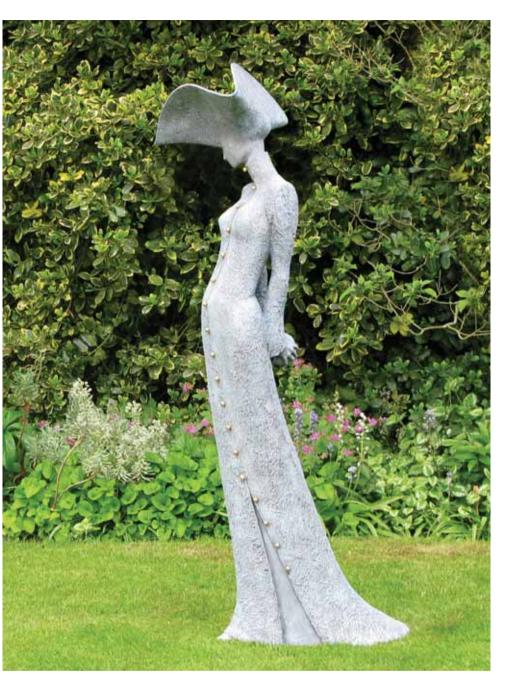

## PHILIP JACKSON

NEW WORKS

SALIERI'S FAN, BRONZE EDITION 8 Height 64 cm

THE CROQUET PLAYER, BRONZE EDITION 8
Height 36 cm

THE STANDARD BEARER, BRONZE EDITION 8
Height 38 cm

Alongside his public works, Philip has found time to produce several gallery pieces on display at The Catto Gallery.

Venice is a theme that has occupied the sculptor since his first visit there nearly forty years ago. Inspired by artists such as Canaletto, Belloto, Guardi and Longhi, all of whom included masked figures in their paintings. Jackson's sculptures are at once graceful, classical and haunting.