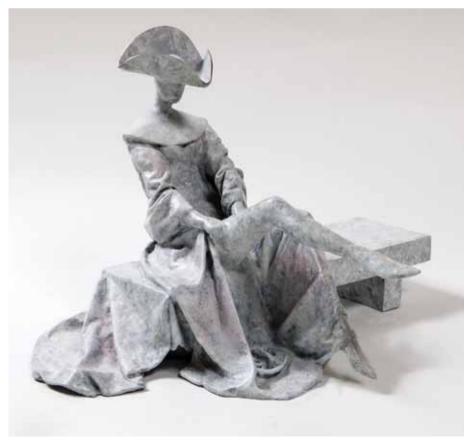

CANDLEMAS, BRONZE EDITION 8 Height 28 cm

SILK STOCKINGS, BRONZE EDITION 8 Height 25 cm

BOWLING WITH BOCCHERINI, EDITION 8 Height 163 cm

Included in this exhibition are a number of new works including 'The Maker of Moons', an enthroned figure holding a crescent moon fashioned as if from rock or lava flow, 'Candlemas' – a gathering of mysterious hooded figures huddled together in quiet authority, and 'Silk Stocking' an elegant figure in classical dress, exquisitely posed.