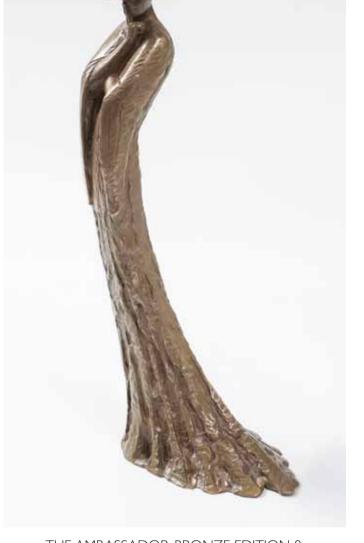

THE AMBASSADOR, BRONZE EDITION 8 Height 34 cm

BATHING BELLE, BRONZE EDITION 8 Height 34 cm